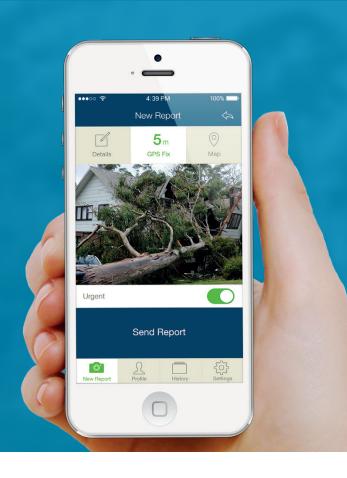

## Tap to capture

Designed for fast, secure and accurate capture of data. Branded as your own and available on: