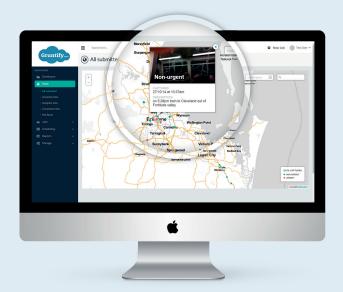

## Act on your data

Improve efficiency through locationbased job assignment. Gruntify makes remediation faster and prevention cheaper.