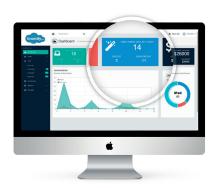

## Map & visualise

Real-time data is sorted, analysed and mapped automatically. Gruntify gives you a clear picture of data trends.