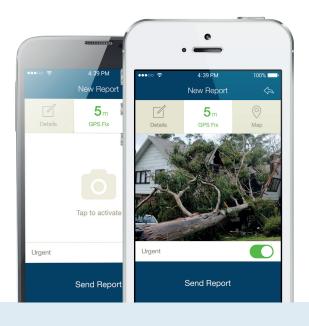

## Tap to capture

Designed for fast, secure and accurate capture of data. Branded as your own and available on: